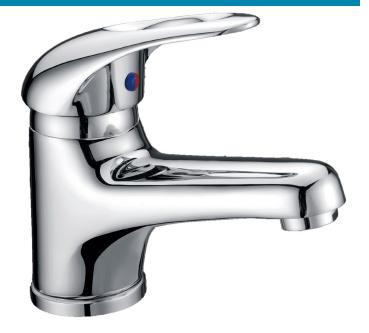

Mina Basin Mixer PQ-2001SW

## Information

Finish: Chrome

WELS: 5 Star 5.5 L/Min (T37853)

Material: Brass

Cartridge: 40mm Cartridge Working Pressure: 150-500 kpa Operating Temperature: 1°C to 70°C