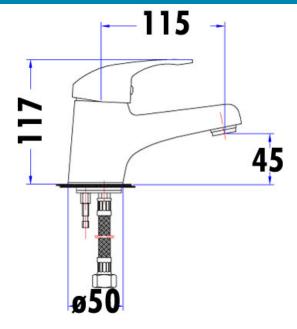

## Information

Finish: Chrome

WELS: 5 Star 5.5 L/Min (T37853)

Material: Brass

Cartridge: 40mm Cartridge Working Pressure: 150-500 kpa Operating Temperature: 1°C to 70°C