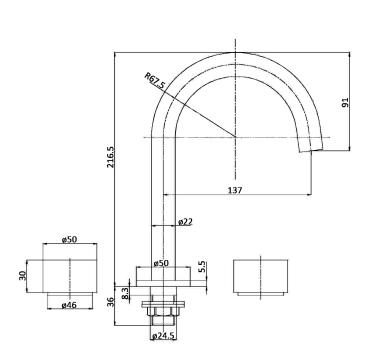

## POK90NZ04

#### Information

Finish: Chrome Material: Brass

Style: Ceramic 1/4 Turn Spindle WELS: 5 Star 6L/Min (T35329)