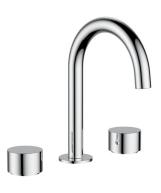

# Tana Basin Tap Set

## POK90NZ04

#### Information

Finish: Chrome Material: Brass

Style: Ceramic 1/4 Turn Spindle WELS: 5 Star 6L/Min (T35329)