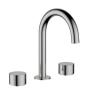

# Tana Basin Tap Set

## POK90NZ04

#### Information

Finish: Chrome Material: Brass

Style: Ceramic 1/4 Turn Spindle WELS: 5 Star 6L/Min (T35329)