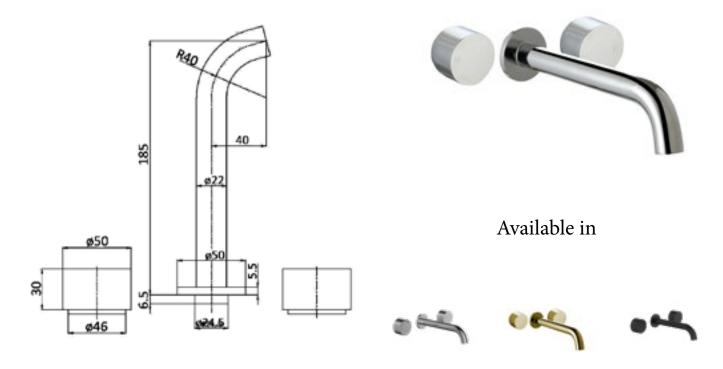

## Tana 1/4 turn C/D Basin/Bath Set

## Information

- Finish: Chrome
- Material : Brass
- Style: 1/4 Turn Ceramic Spindles
- Operating temperature 1°C to 70°C
- Operating pressure 150~500 kPa
- WELS: 5 star 6L/min (T35330)