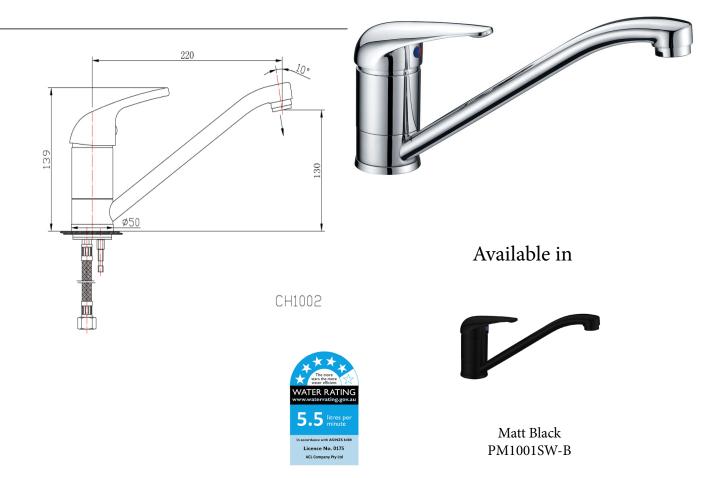

## **Ruby Swivel Sink Mixer**

PM1001SW

## Information

Finish: Chrome Material: Brass

Cartridge: 40mm Cartridge Working Pressure: 150-500 kpa Operating Temperature: 1°C to 70°C

WELS Reg Number: T37873 (5 Star 5.5 L/min)