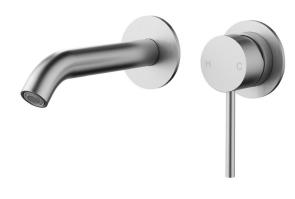

# Otus Slimline SS Wall Basin Mixer Separate Trim Kit

Licence No. 0175

### PLC3004SS-TK

To be match with Otus Slimline Range wall mixer rough-in body(SKU: PLC3004SS-BD)

NOTE: The body and trim kit are sold separately.