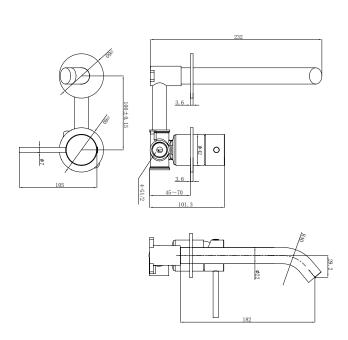

### PLC3004SS-TK

#### Information

- Finish: Stainless Steel
- Material: SS304 Stainless Steel
- Pin lever design
- European Kerox 35mm Cartridge
- Operating temperature 1°C to 70°C
- Operating pressure 150~500 kPa
- WELS: 6 Star 4.5L/min(T42014)

To be match with Otus Slimline Range wall mixer rough-in body(SKU: PLC3004SS-BD)

NOTE: The body and trim kit are sold separately.