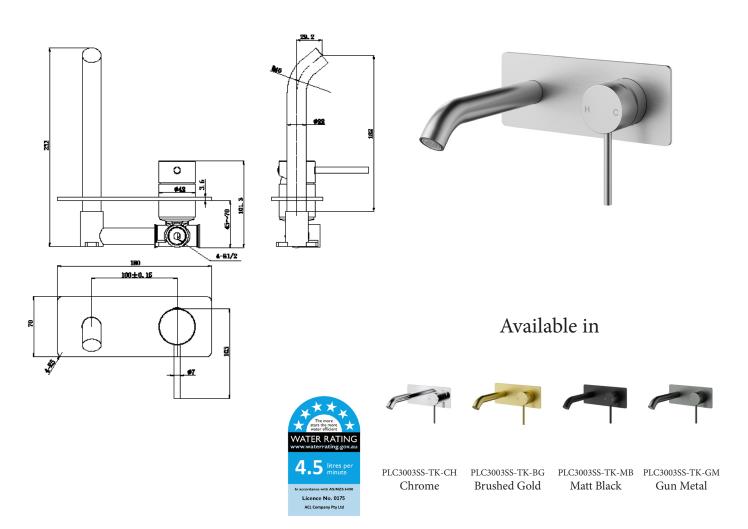

## Otus Slimline SS Wall Basin Mixer Trim Kit

## Information

- Finish: Stainless Steel
- Material: SS304 Stainless Steel
- Pin lever design
- European Kerox 35mm Cartridge
- Operating temperature 1°C to 70°C
- Operating pressure 150~500 kPa
- WELS: 6 Star 4.5L/Min (T42014)

To be match with Otus Slimline Range wall mixer rough-in body(SKU: PLC3003SS-BD) NOTE: The body and trim kit are sold separately.