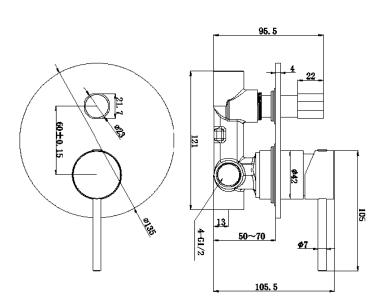

## PLC3002SS-TK

## Information

- Finish: Stainless Steel
- Material: SS304 Stainless Steel
- Pin lever design
- European Kerox 35mm Cartridge

To be match with Otus Slimline Range wall mixer rough-in body(SKU: PLC3002SS-BD)