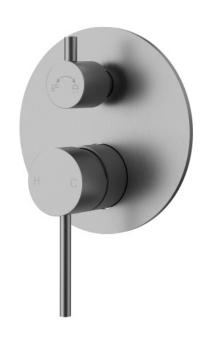

## Otus Slimline SS Wall Diverter Mixer Trim Kit

## PLC3002SS-TK

## Information

- Finish: Stainless Steel
- Material: SS304 Stainless Steel
- Pin lever design
- European Kerox 35mm Cartridge

To be match with Otus Slimline Range wall mixer rough-in body(SKU: PLC3002SS-BD)