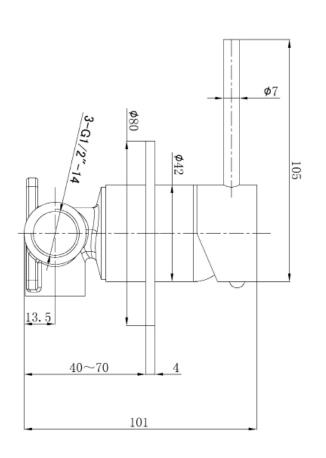

# PLC3001SS-TK

#### Information

- Finish: Stainless Steel
- Material: SS304 Stainless Steel
- Pin lever design
- European Kerox 35mm Cartridge

To be match with Otus Slimline Range wall mixer rough-in body(SKU: PLC3001SS-BD)

NOTE: The body and trim kit are sold separately.