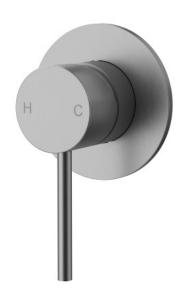

# Otus Slimline SS Wall Mixer Trim Kits

# PLC3001SS-TK

#### Information

- Finish: Stainless Steel
- Material: SS304 Stainless Steel
- Pin lever design
- European Kerox 35mm Cartridge

To be match with Otus Slimline Range wall mixer rough-in body(SKU: PLC3001SS-BD)