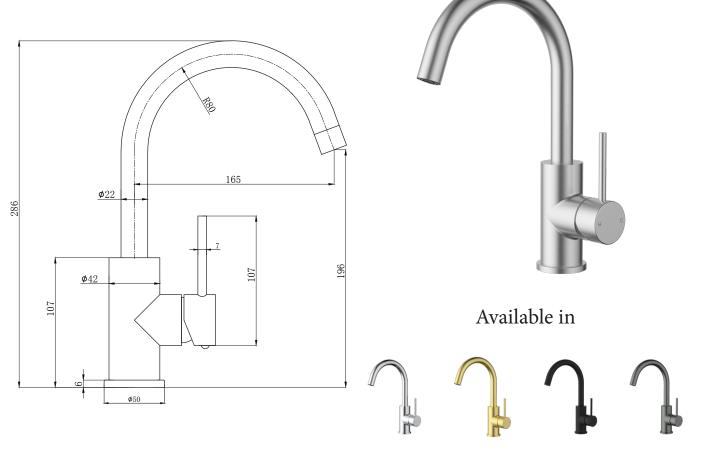

PLC2005SS-CH PL Chrome Br

PLC2005SS-BG PLC2005SS-MB PLC2005SS-GM Brushed Gold Matt Black Gun Metal

**PLC2005SS** 

## Otus Slimline SS Gooseneck Basin Mixer

## Information

Finish: Stainless Steel Material: SS304 Stainless Steel

- Pin lever design
- European Kerox 35mm Cartridge
- Operating temperature 1°C to 70°C
- Operating pressure 150~500