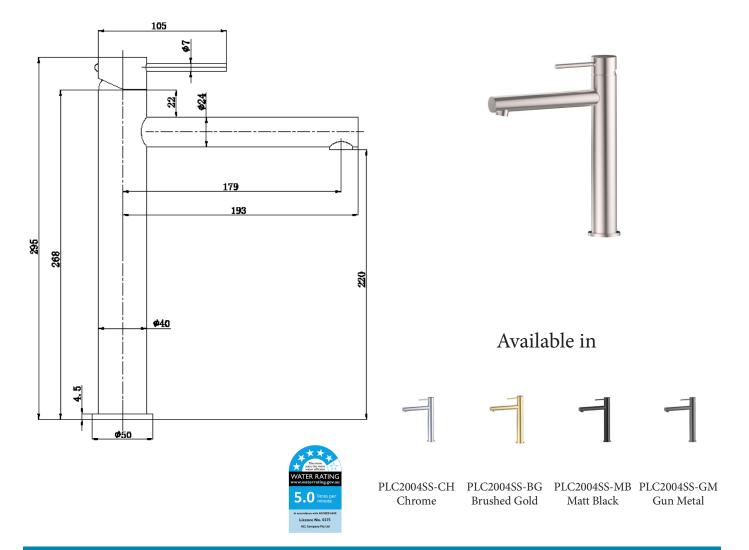

## Otus Slimline SS Highrise Basin Mixer

## Information

- Finish: Stainless Steel
- Material: SS304 Stainless Steel
- Pin lever design
- European Kerox 35mm Cartridge
- Operating temperature 1°C to 70°C
- Operating pressure 150~500 kPa
- WELS: 5 Star 5L/min (T41845)