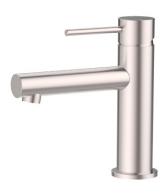

Available in

Chrome PLC2003SS-CH

Brushed Gold PLC2003SS-BG PLC2003SS-MB PLC2003SS-GM

Matt Black

Gun Metal

## Otus Slimline SS Basin Mixer

PLC2003SS