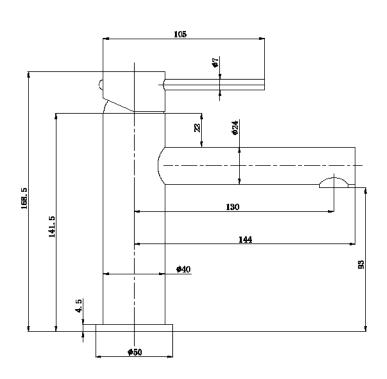

## Otus Slimline SS Basin Mixer

PLC2003SS

## Information

- Finish: Stainless Steel
- Material: SS304 Stainless Steel
- Pin lever design
- European Kerox 35mm Cartridge
- Operating temperature 1°C to 70°C
- Operating pressure 150~500 kPa
- WELS: 5 Star 5L/min (T41846)