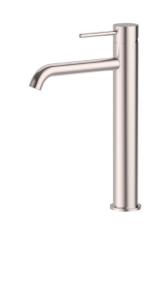

## Otus Slimline SS Highrise Basin Mixer with Curved Spout

PLC2002SS

## Information

- Finish: Stainless Steel
- Material: SS304 Stainless Steel
- Pin lever design
- European Kerox 35mm Cartridge
- Operating temperature 1°C to 70°C
- Operating pressure 150~500 kPa
- WELS: 6 Star 4.5L/min (T41840)