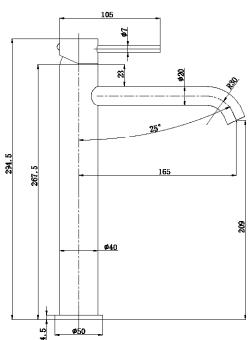

## Otus Slimline SS Highrise Basin Mixer with Curved Spout

PLC2002SS

## Information

- Finish: Stainless Steel
- Material: SS304 Stainless Steel
- Pin lever design
- European Kerox 35mm Cartridge
- Operating temperature 1°C to 70°C
- Operating pressure 150~500 kPa
- WELS: 6 Star 4.5L/min (T41840)