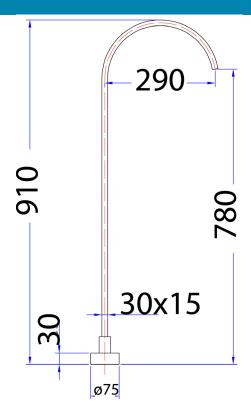

## Yale Floor Mounted Bath Spout

## PHD1020FM

## Information

Finish: Chrome Material: Brass