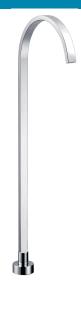

## Yale Floor Mounted Bath Spout

## PHD1020FM

## Information

Finish: Chrome Material: Brass