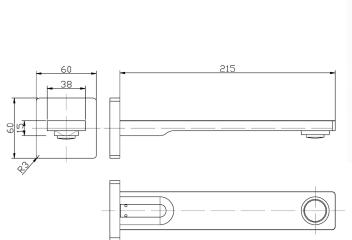

## Available in



Brushed Nickel PHD1019BN Brushed Gold PHD1019BG Matt Black PHD1019MB Gun Metal PHD1019GM

# Ruki Bath Spout

# PHD1019

#### Information

Finish: Chrome Material: Brass Size: 215mm

### Maintenance and Care

- Do not use harsh detergents or products that contain chloride & halides.
- Do not use abrasive, cream or citrus based cleaners or hydrochloric acid.
- Surface should be cleaned only with a mild detergent that must be rinsed off.
- It is suggested to only clean with warm water and a soft cloth.
- Damage caused by the wrong cleaning methods used will void warranty.

Please visit <a href="https://www.aclco.com.au/warranty.html">https://www.aclco.com.au/warranty.html</a> to view the full warranty