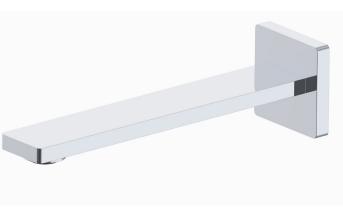

# Ruki Bath Spout

# PHD1019

#### Information

Finish: Chrome Material: Brass Size: 215mm