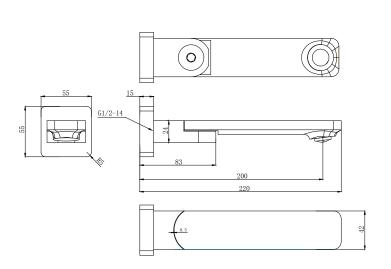

## Available in



Brushed Nickel Brushed Gold Matt Black Gun Metal PHD1017SW-BN PHD1017SW-BG PHD1017SW-MB PHD1017SW-GM

# Ruki Swivel Bath Spout

### PHD1017SW

#### Information

Finish: Chrome Material: Brass Size: 220mm

## Maintenance and Care

- Do not use harsh detergents or products that contain chloride & halides.
- Do not use abrasive, cream or citrus based cleaners or hydrochloric acid.
- Surface should be cleaned only with a mild detergent that must be rinsed off
- It is suggested to only clean with warm water and a soft cloth.
- Damage caused by the wrong cleaning methods used will void warranty.

Please visit <a href="https://www.aclco.com.au/warranty.html">https://www.aclco.com.au/warranty.html</a> to view the full warranty