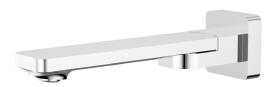

# Ruki Swivel Bath Spout

### PHD1017SW

#### Information

Finish: Chrome Material: Brass Size: 220mm