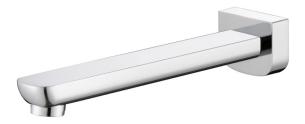

## **Eden Bath Spout**

## PHD1016

## Information

Finish: Chrome Material: Brass Size: 200mm