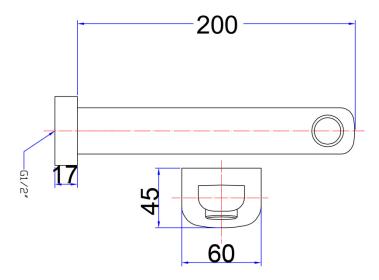

Available in



Matt Black PHD1016-B

## **Eden Bath Spout**

## PHD1016

## Information

Finish: Chrome Material: Brass Size: 200mm

## Maintenance and Care

- Do not use harsh detergents or products that contain chloride &
- Do not use abrasive, cream or citrus based cleaners or hydrochloric acid.
- Surface should be cleaned only with a mild detergent that must be
- It is suggested to only clean with warm water and a soft cloth.
- Damage caused by the wrong cleaning methods used will void warranty.

Please visit <a href="https://www.aclco.com.au/warranty.html">https://www.aclco.com.au/warranty.html</a> to view the full warranty