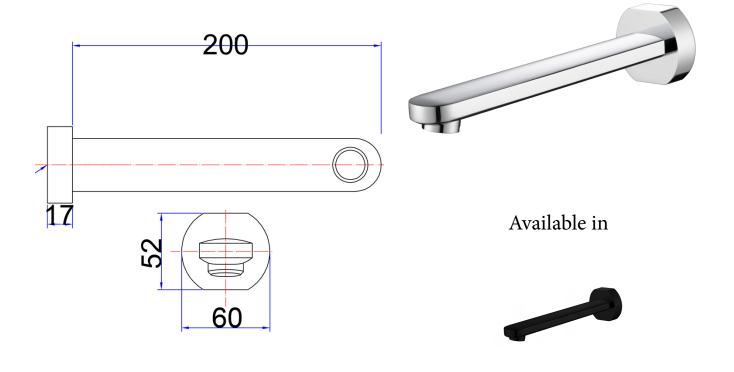

Cora Bath Spout PHD1015

## Information

Finish: Chrome Material: Brass Size: 200mm