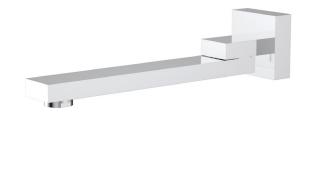

## Rosa Swivel Bath Spout

Available in

Brushed Nickel PHD1008SW-BN

## Matt Black PHD1008SW-MB

**PHD1008SW** 