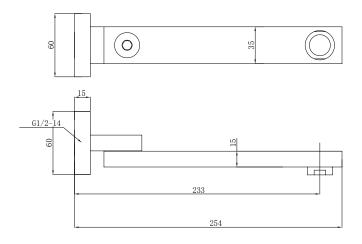

## Rosa Swivel Bath Spout

## Information

Finish: Chrome Material: Brass Size: 254mm