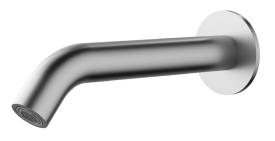

# Slimline Bath Spout

### **PHD1007SS**

### Information

Finish: Stainless Steel Material : Stainless Steel