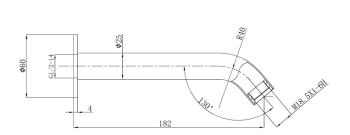

### **PHD1007SS**

### Information

Finish: Stainless Steel Material : Stainless Steel