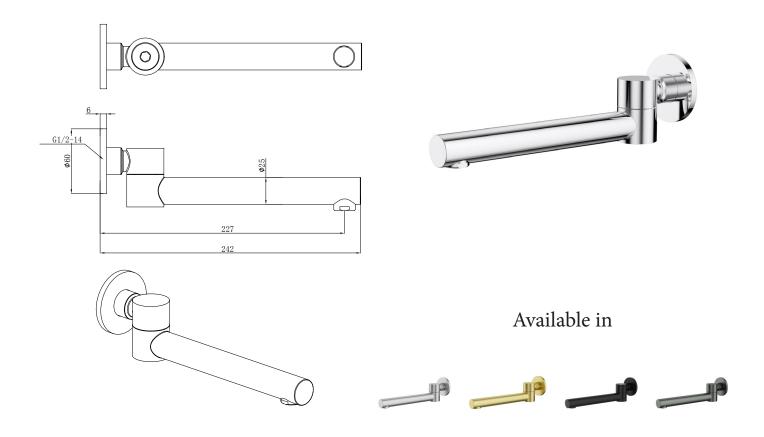

## **Otus Swivel Bath Spout**

## PHD1005SW

## Information

Finish: Chrome Material: Brass Size: 242mm

Brushed Nickel Brushed Gold Matt Black Gun Metal PHD1005SW-BN PHD1005SW-BG PHD1005SW-MB PHD1005SW-GM