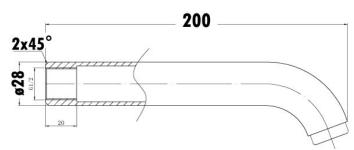

## Available in



Matt Black PHD1007-B

Yale Bath Spout PHD-1007

## Information

Finish: Chrome Material: Brass Size: 200mm

## Maintenance and Care

- Do not use harsh detergents or products that contain chloride & halides.
- Do not use abrasive, cream or citrus based cleaners or hydrochloric acid.
- Surface should be cleaned only with a mild detergent that must be rinsed off.
- It is suggested to only clean with warm water and a soft cloth.
- Damage caused by the wrong cleaning methods used will void warranty.

Please visit <a href="https://www.aclco.com.au/warranty.html">https://www.aclco.com.au/warranty.html</a> to view the full warranty