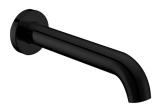

## Available in



Matt Black PHD1007-B

Yale Bath Spout PHD-1007

## Information

Finish: Chrome Material: Brass Size: 200mm

## Maintenance and Care

- Do not use harsh detergents or products that contain chloride & halides.
- Do not use abrasive, cream or citrus based cleaners or hydrochloric acid.
- Surface should be cleaned only with a mild detergent that must be rinsed off.
- It is suggested to only clean with warm water and a soft cloth.
- Damage caused by the wrong cleaning methods used will void warranty.

Please visit <a href="https://www.aclco.com.au/warranty.html">https://www.aclco.com.au/warranty.html</a> to view the full warranty