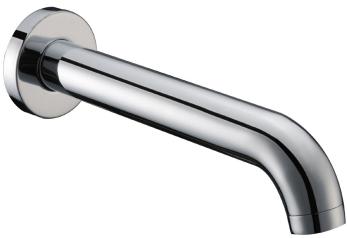

## Available in



Matt Black PHD1007-B

Yale Bath Spout PHD-1007

## Information

Finish: Chrome Material: Brass Size: 200mm

## Maintenance and Care

- Do not use harsh detergents or products that contain chloride & halides.
- Do not use abrasive, cream or citrus based cleaners or hydrochloric acid.
- Surface should be cleaned only with a mild detergent that must be rinsed off.
- It is suggested to only clean with warm water and a soft cloth.
- Damage caused by the wrong cleaning methods used will void warranty.

Please visit <a href="https://www.aclco.com.au/warranty.html">https://www.aclco.com.au/warranty.html</a> to view the full warranty