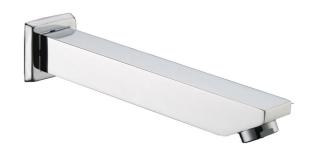

## Available in

Matt Black PHD-1004-B

Yale Bath Spout PHD-1004

## Information

Finish: Chrome Material: Brass Size: 160mm