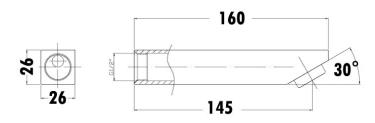

## Available in



Matt Black PHD-1004-B

Yale Bath Spout PHD-1004

## Information

Finish: Chrome Material: Brass Size: 160mm

## Maintenance and Care

- Do not use harsh detergents or products that contain chloride & halides.
- Do not use abrasive, cream or citrus based cleaners or hydrochloric acid.
- Surface should be cleaned only with a mild detergent that must be rinsed off.
- It is suggested to only clean with warm water and a soft cloth.
- Damage caused by the wrong cleaning methods used will void warranty.

Please visit <a href="https://www.aclco.com.au/warranty.html">https://www.aclco.com.au/warranty.html</a> to view the full warranty