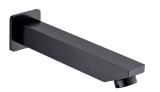

## Available in



Matt Black PHD-1004-B

Yale Bath Spout PHD-1004

## Information

Finish: Chrome Material: Brass Size: 160mm

## Maintenance and Care

- Do not use harsh detergents or products that contain chloride & halides.
- Do not use abrasive, cream or citrus based cleaners or hydrochloric acid.
- Surface should be cleaned only with a mild detergent that must be rinsed off.
- It is suggested to only clean with warm water and a soft cloth.
- Damage caused by the wrong cleaning methods used will void warranty.

Please visit <a href="https://www.aclco.com.au/warranty.html">https://www.aclco.com.au/warranty.html</a> to view the full warranty