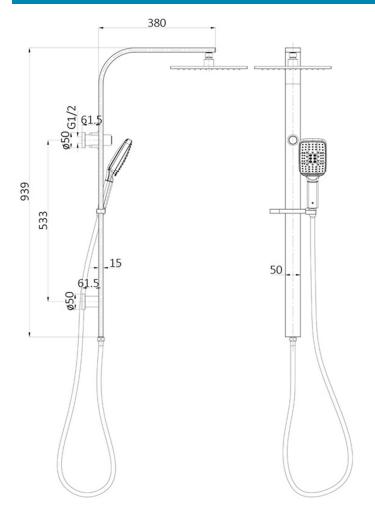

## Information

Finish: Chrome

Material: Brass slider, plastic shower head

Shower head size: 250 x 250mm Hand shower: 6 functions Diverter: Press diverter design Slider: 1/4 Turn Adjustable slider

Hose: 1.5m PVC hose

WELS: 3 Star 8L/min (S15645)