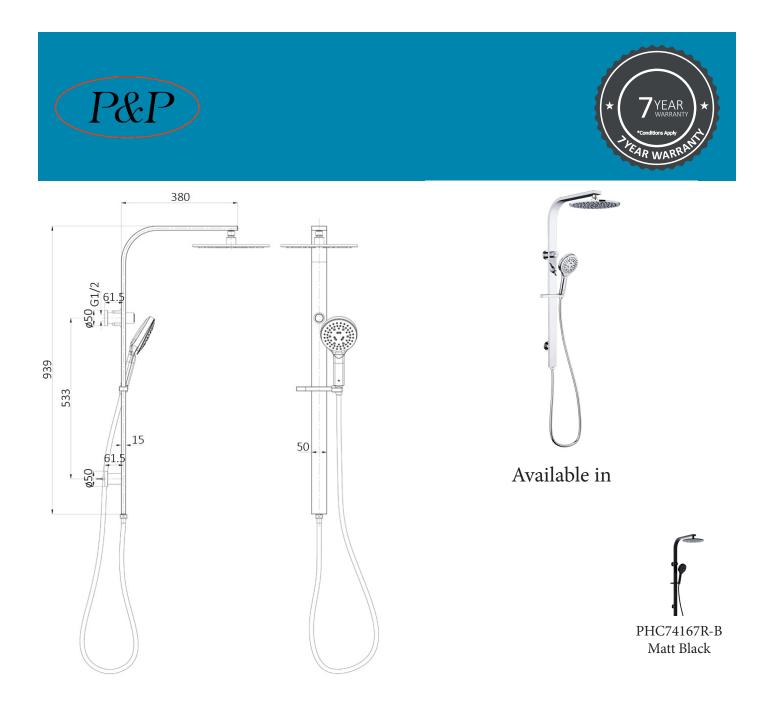

# **Regal Multifunction Shower Set**

### PHC74167R

### Information

#### Finish: Chrome

Material: Brass slider, plastic shower head Shower head size: ø250mm Hand shower: 6 functions press buttom design Diverter: Press diverter design Slider: 1/4 Turn Adjustable slider Hose: 1.5m PVC hose WELS: 3 Star 8L/min (S15581)