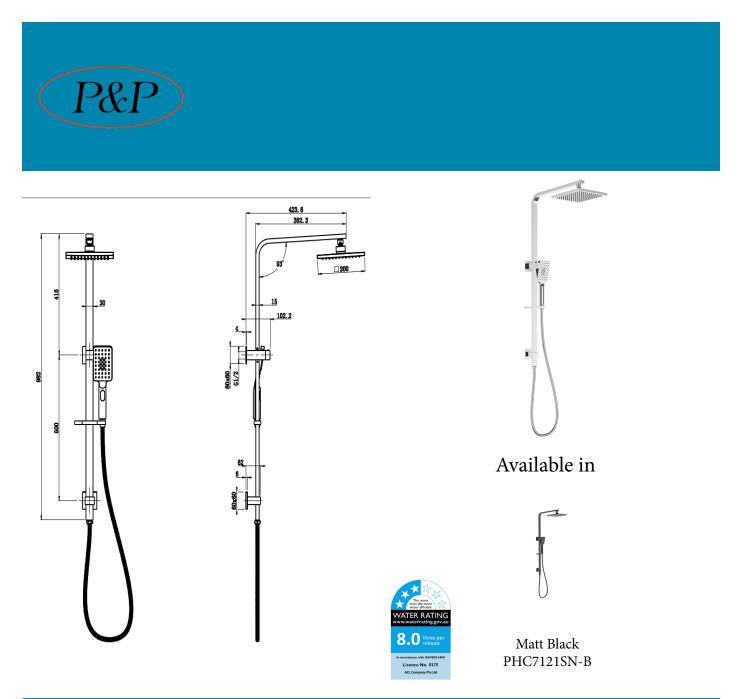

## Eden Square Multifunction Shower Set

## PHC7121SN

## Information

Finish: Chrome Material : Brass Showerhead Size: 200mm WELS: 3 Star, 8L/Min (S17376) 1.5m Stainless Steel Hose 3 Function Handpiece Diverter interchangeable between top or bottom inlet