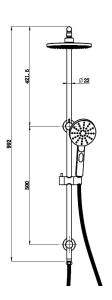

## Information

Finish: Chrome Material: Brass

Showerhead Size: 200mm

WELS: 3 Star, 8.5L/Min (S17374)

1.5m Stainless Steel Hose3 Function Handpiece

Diverter interchangeable between top or bottom inlet