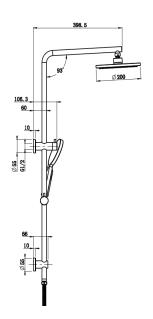

## Information

Finish: Chrome Material: Brass

Showerhead Size: 200mm

WELS: 3 Star, 8.5L/Min (S17374)

1.5m Stainless Steel Hose3 Function Handpiece

Diverter interchangeable between top or bottom inlet