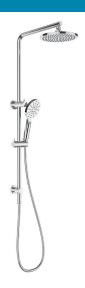

## **Cora Round Multifunction Shower Set**

## PHC4502RN

## Information

Finish: Chrome Material: Brass

Showerhead Size: 200mm

WELS: 3 Star, 8.5L/Min (S17374)

1.5m Stainless Steel Hose3 Function Handpiece

Diverter interchangeable between top or bottom inlet