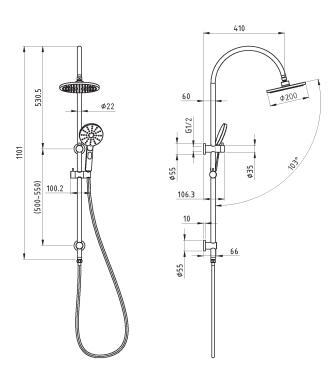

## Information

Finish: Chrome Material: Brass

WELS: 3 Star 8.5L/Min (S17374)
Working Pressure: 150-500 kpa
Operating Temperature: 1°C to 70°C
• 200mm Round Plastic Showerhead

- 1.5m Stainless Steel Hose
- Top & Bottom Inlet
- 3 Function hand shower
- 1/4 Turn Slider