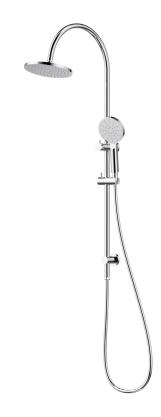

## Cora Round Goose neck Multi-function Shower Set 200 mm

## Information

Finish: Chrome Material: Brass

WELS: 3 Star 8.5L/Min (S17374)
Working Pressure: 150-500 kpa
Operating Temperature: 1°C to 70°C
• 200mm Round Plastic Showerhead

- 1.5m Stainless Steel Hose
- Top & Bottom Inlet
- 3 Function hand shower
- 1/4 Turn Slider