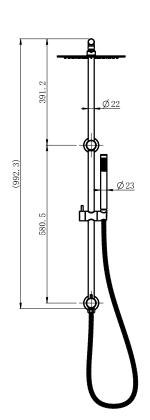

## Cora Round Multifunction Shower Set

PHC4502RN-003SS-250

## Information

- FINISH: Stainess Steel
- MATERIAL: Stainess Steel
- OVER HEAD SIZE: 250mm
- HAND PIECE: Tube Hand Shower with One Function
- SLIDER: 1/4 Turn Adjustable Slider
- HOSE: 1.5m
- WELS: 3 STAR 9L/Min
- Diverter interchangeable between top or bottom inlet