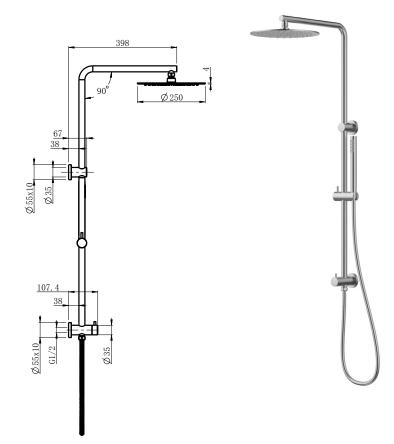

## Cora Round Multifunction Shower Set

PHC4502RN-003SS-250

## Information

- FINISH: Stainess Steel
- MATERIAL: Stainess Steel
- OVER HEAD SIZE: 250mm
- HAND PIECE: Tube Hand Shower with One Function
- SLIDER: 1/4 Turn Adjustable Slider
- HOSE: 1.5m
- WELS: 3 STAR 9L/Min
- Diverter interchangeable between top or bottom inlet