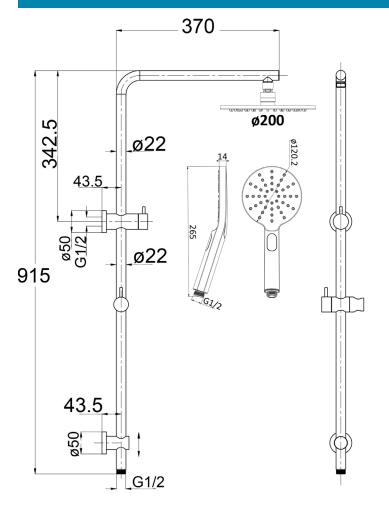

## Information

- FINISH: Gun Metal
- MATERIAL: Brass Rail
- OVER HEAD SIZE: 200mm
- HAND PIECE: 3 Functions Push Button
- SLIDER: 1/4 Turn Adjustable Slider
- HOSE: 1.Sm Stainless Steel Hose
- WELS: 3 STAR 8L/MIN (S15578)