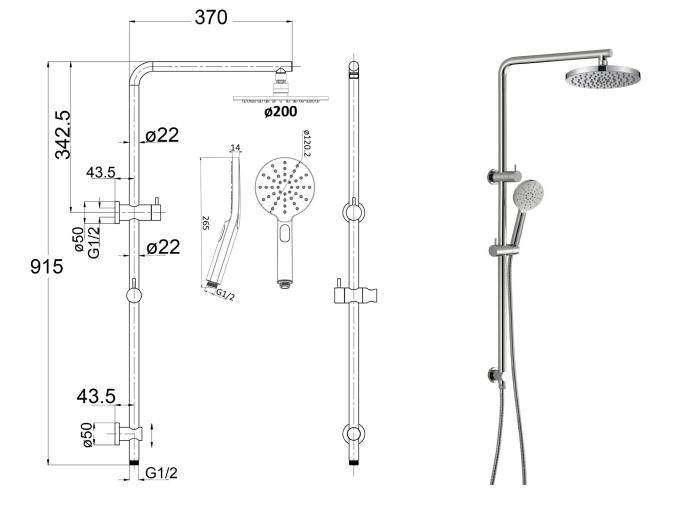

## Information

- FINISH: Brushed Nickel
- MATERIAL: Brass Rail
- OVER HEAD SIZE: 200mm
- HAND PIECE: 3 Functions Push Button
- SLIDER: 1/4 Turn Adjustable Slider
- HOSE: 1.Sm Stainless Steel Hose
- WELS: 3 STAR 8L/MIN (S15578)