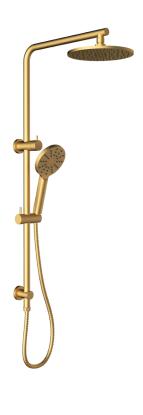

## **Cora Multifuntion Shower Set**

## PHC4502R-BG

## Information

- FINISH: Brushed Gold
- MATERIAL: Brass Rail
- OVER HEAD SIZE: 200mm
- HAND PIECE: 3 Functions Push Button
- SLIDER: 1/4 Turn Adjustable Slider
- HOSE: 1.Sm Stainless Steel Hose
- WELS: 3 STAR 8L/MIN (S15578)