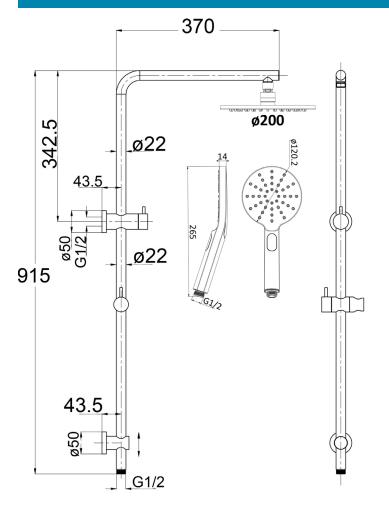

## Information

- FINISH: Brushed Gold
- MATERIAL: Brass Rail
- OVER HEAD SIZE: 200mm
- HAND PIECE: 3 Functions Push Button
- SLIDER: 1/4 Turn Adjustable Slider
- HOSE: 1.Sm Stainless Steel Hose
- WELS: 3 STAR 8L/MIN (S15578)