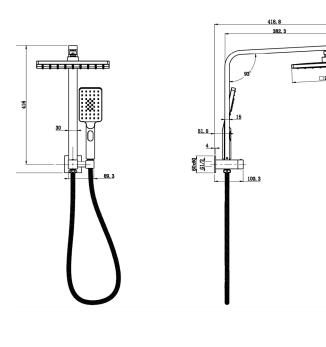

#### Information

Finish: Chrome Material: Brass

Showerhead Size: 250mm

WELS: 3 Star, 8.5L/Min (S17372)

1.5m Stainless Steel Hose3 Function Handpiece