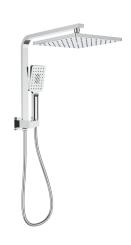

# Sando Mini Multifunction Showerset

# PHC313032SN

#### Information

Finish: Chrome Material: Brass

Showerhead Size: 250mm

WELS: 3 Star, 8.5L/Min (S17372)

1.5m Stainless Steel Hose3 Function Handpiece