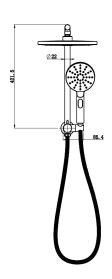

## Information

Finish: Chrome Material: Brass

Showerhead Size: 250mm

WELS: 3 Star, 8.5L/Min (S17373)

1.5m Stainless Steel Hose3 Function Handpiece