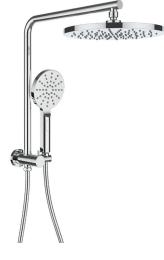

## Regal Mini Multifunction Showerset

## PHC313031RN

## Information

Finish: Chrome Material: Brass

Showerhead Size: 250mm

WELS: 3 Star, 8.5L/Min (S17373)

1.5m Stainless Steel Hose3 Function Handpiece