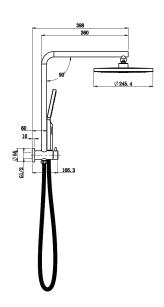

## Information

Finish: Chrome Material: Brass

Showerhead Size: 250mm

WELS: 3 Star, 8.5L/Min (S17373)

1.5m Stainless Steel Hose3 Function Handpiece