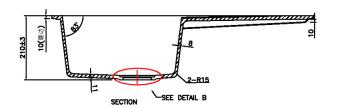

## Information

- Construction: Composite Granite
- Mounting: Abovemount
- Color: Black
- Overflow: No
- Basket Waste: Yes
- Sink Dimension: 860 x 500 x 210 mm
- Tap Hole: Optional
- Bowl Type: Single bowl with drainer