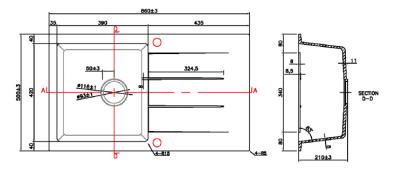

## Information

- Construction: Composite Granite
- Mounting: Abovemount
- Color: Black
- Overflow: No
- Basket Waste: Yes
- Sink Dimension: 860 x 500 x 210 mm
- Tap Hole: Optional
- Bowl Type: Single bowl with drainer