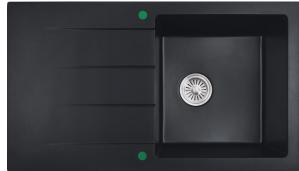

## Cora Black Granite Sink One Bowl with Drainer

## Information

- Construction: Composite Granite
- Mounting: Abovemount
- Color: Black
- Overflow: No
- Basket Waste: Yes
- Sink Dimension: 860 x 500 x 210 mm
- Tap Hole: Optional
- Bowl Type: Single bowl with drainer