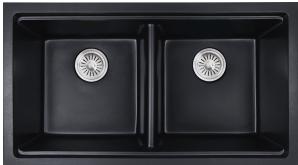

# Cora Black Undermount Double Bowl Granite Sink

# PGR8346D-MB

### Information

- Construction: Composite Granite
- Mounting: Undermount
- Color: Black
- Overflow: No
- Basket Waste: Yes
- Sink Dimension: 833 x 467 x 240 mm
- Tap Hole: No
- Bowl Type: Double