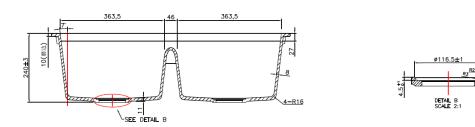

### Information

- Construction: Composite Granite
- Mounting: Undermount
- Color: Black
- Overflow: No
- Basket Waste: Yes
- Sink Dimension: 833 x 467 x 240 mm
- Tap Hole: No
- Bowl Type: Double

#### **Important Note:**

Always use the physical product measurements for cut-outs as the maufacturer's template is a guide only and may differ from the actual product dimensions over time.

Please visit https://www.aclco.com.au/warranty.html to view the full warranty.