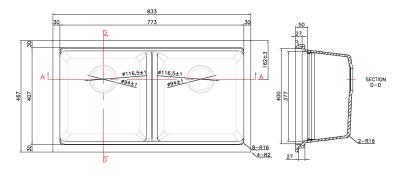

### Information

- Construction: Composite Granite
- Mounting: Undermount
- Color: Black
- Overflow: No
- Basket Waste: Yes
- Sink Dimension: 833 x 467 x 240 mm
- Tap Hole: No
- Bowl Type: Double