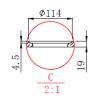

## Information

• Construction: Composite Granite

• Mounting: Undermount

Color: BlackOverflow: NoBasket Waste: Yes

• Sink Dimension: 680 x 435 x 210 mm

Tap Hole: No Bowl Type: Single