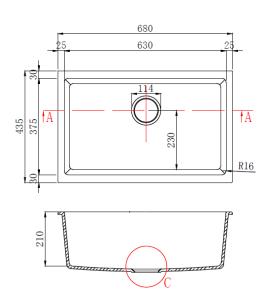

## Information

• Construction: Composite Granite

• Mounting: Undermount

Color: BlackOverflow: NoBasket Waste: Yes

• Sink Dimension: 680 x 435 x 210 mm

Tap Hole: No Bowl Type: Single