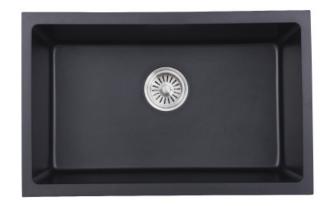

## Cora Black Undermount Granite Sink

PGR6843-MB

## Information

• Construction: Composite Granite

• Mounting: Undermount

Color: BlackOverflow: NoBasket Waste: Yes

• Sink Dimension: 680 x 435 x 210 mm

Tap Hole: No Bowl Type: Single