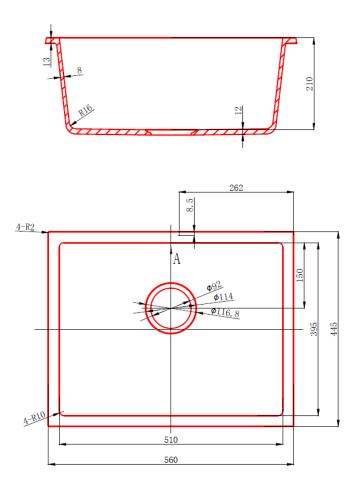

## Information

- Construction: Composite Granite
- Mounting: Undermount
- Color: Black
- Overflow: No
- Basket Waste: Yes
- Sink Dimension: 560 x 445 x 210 mm
- Tap Hole: No
- Bowl Type: Single