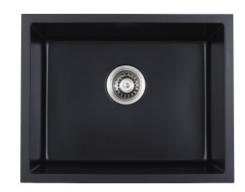

## Cora Black Undermount Granite Sink

## Information

- Construction: Composite Granite
- Mounting: Undermount
- Color: Black
- Overflow: No
- Basket Waste: Yes
- Sink Dimension: 560 x 445 x 210 mm
- Tap Hole: No
- Bowl Type: Single