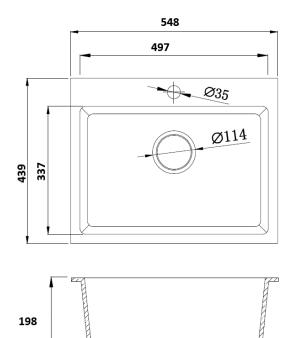

#### Information

• Construction: Composite Granite

• Mounting: Abovemount

Color: BlackOverflow: NoBasket Waste: Yes

• Sink Dimension: 548 x 439 x 198 mm

Tap Hole: YesBowl Type: Single

#### **Important Note:**

Always use the physical product measurements for cut-outs as the maufacturer's template is a guide only and may differ from the actual product dimensions over time.

Please visit <a href="https://www.aclco.com.au/warranty.html">https://www.aclco.com.au/warranty.html</a> to view the full warranty.