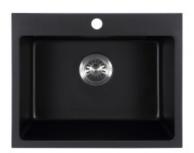

# Cora Black Granite Sink

#### Information

• Construction: Composite Granite

• Mounting: Abovemount

Color: BlackOverflow: NoBasket Waste: Yes

• Sink Dimension: 548 x 439 x 198 mm

Tap Hole: YesBowl Type: Single