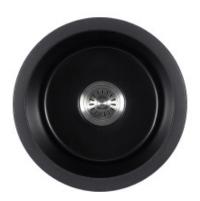

# Cora Black Granite Sink Round

#### Information

- Construction: Composite Granite
- Mounting: Undermount
- Color: BlackOverflow: NoBasket Waste: Yes
- Sink Dimension: Ø409 x 188mm
- Tap Hole: No
- Bowl Type: Round Single Bowl