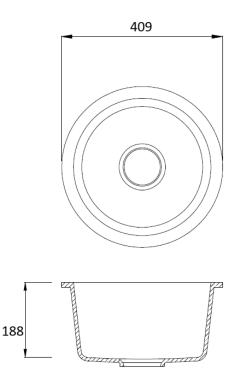

#### Information

- Construction: Composite Granite
- Mounting: Undermount
- Color: BlackOverflow: NoBasket Waste: Yes
- Sink Dimension: Ø409 x 188mm
- Tap Hole: No
- Bowl Type: Round Single Bowl