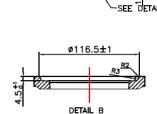

## Information

• Construction: Composite Granite

• Mounting: Undermount

Color: BlackOverflow: NoBasket Waste: Yes

• Sink Dimension: 396 x 446 x 215 mm

Tap Hole: No Bowl Type: Single

## **Important Note:**

Always use the physical product measurements for cut-outs as the maufacturer's template is a guide only and may differ from the actual product dimensions over time.

Please visit <a href="https://www.aclco.com.au/warranty.html">https://www.aclco.com.au/warranty.html</a> to view the full warranty.