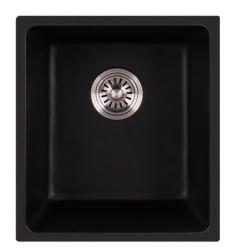

## Cora Black Undermount Granite Sink

**PGR3944-MB** 

## Information

• Construction: Composite Granite

• Mounting: Undermount

Color: BlackOverflow: NoBasket Waste: Yes

• Sink Dimension: 396 x 446 x 215 mm

Tap Hole: No Bowl Type: Single