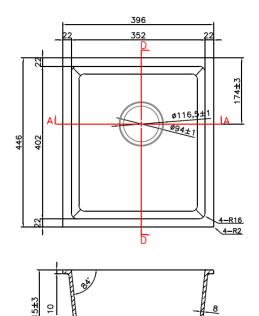

## Information

• Construction: Composite Granite

• Mounting: Undermount

Color: BlackOverflow: NoBasket Waste: Yes

• Sink Dimension: 396 x 446 x 215 mm

Tap Hole: No Bowl Type: Single

## **Important Note:**

Always use the physical product measurements for cut-outs as the maufacturer's template is a guide only and may differ from the actual product dimensions over time.

Please visit <a href="https://www.aclco.com.au/warranty.html">https://www.aclco.com.au/warranty.html</a> to view the full warranty.