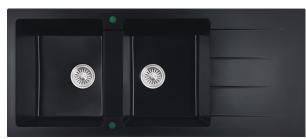

# Cora Black Granite Sink Double Bowl with Drainer

### Information

• Construction: Composite Granite

• Mounting: Abovemount

Color: BlackOverflow: NoBasket Waste: Yes

• Sink Dimension: 1160 x 500 x 210 mm

• Tap Hole: Optional

• Bowl Type: Double Bowl with drainer