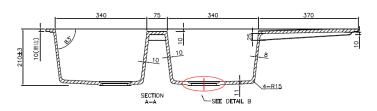

### Information

• Construction: Composite Granite

• Mounting: Abovemount

Color: BlackOverflow: NoBasket Waste: Yes

• Sink Dimension: 1160 x 500 x 210 mm

• Tap Hole: Optional

• Bowl Type: Double Bowl with drainer