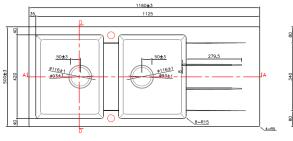

### Information

• Construction: Composite Granite

• Mounting: Abovemount

Color: BlackOverflow: NoBasket Waste: Yes

• Sink Dimension: 1160 x 500 x 210 mm

• Tap Hole: Optional

• Bowl Type: Double Bowl with drainer