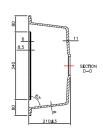

### Information

• Construction: Composite Granite

• Mounting: Abovemount

Color: BlackOverflow: NoBasket Waste: Yes

• Sink Dimension: 1160 x 500 x 210 mm

• Tap Hole: Optional

• Bowl Type: Double Bowl with drainer