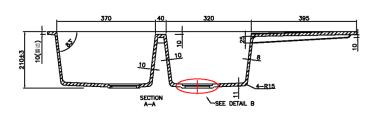

### Information

• Construction: Composite Granite

• Mounting: Abovemount

Color: BlackOverflow: NoBasket Waste: Yes

• Sink Dimension: 1160 x 500 x 210 mm

• Tap Hole: Optional

• Bowl Type: One & Half Bowl with drainer

#### **Important Note:**

Always use the physical product measurements for cut-outs as the maufacturer's template is a guide only and may differ from the actual product dimensions over time.

Please visit <a href="https://www.aclco.com.au/warranty.html">https://www.aclco.com.au/warranty.html</a> to view the full warranty.