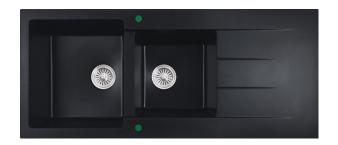

# Cora Black Granite Sink One & Half Bowl with Drainer

### Information

• Construction: Composite Granite

• Mounting: Abovemount

Color: BlackOverflow: NoBasket Waste: Yes

• Sink Dimension: 1160 x 500 x 210 mm

• Tap Hole: Optional

• Bowl Type: One & Half Bowl with drainer