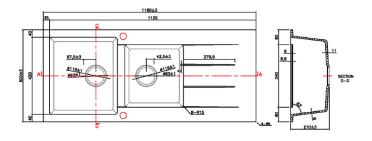

### Information

• Construction: Composite Granite

• Mounting: Abovemount

Color: BlackOverflow: NoBasket Waste: Yes

• Sink Dimension: 1160 x 500 x 210 mm

• Tap Hole: Optional

• Bowl Type: One & Half Bowl with drainer

#### **Important Note:**

Always use the physical product measurements for cut-outs as the maufacturer's template is a guide only and may differ from the actual product dimensions over time.

Please visit <a href="https://www.aclco.com.au/warranty.html">https://www.aclco.com.au/warranty.html</a> to view the full warranty.