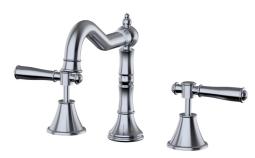

## Clasico Basin Set

## Information

- Finish: Chrome
- Material: Brass /Ceramic
- Operating temperature 1°C to 70°C
- Operating pressure 150~500 kPa
- Germany Neoperl Aerator
- 1/4 Turn Ceramic Spindles
- WELS: 5 Star 5.5L/min (T41842)