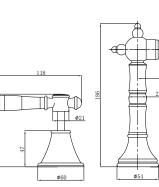

## Clasico Basin Set

## Information

- Finish: Chrome
- Material: Brass /Ceramic
- Operating temperature 1°C to 70°C
- Operating pressure 150~500 kPa
- Germany Neoperl Aerator
- 1/4 Turn Ceramic Spindles
- WELS: 5 Star 5.5L/min (T41842)