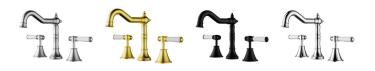

## ikon

Available in

PCK90NZ04-BN Brushed Nickel

PCK90NZ04-BG Brushed Gold

PCK90NZ04-MB Matt Black

PCK90NZ04A-BN PCK90NZ04A-BG PCK90NZ04A-MB Brushed Nickel Brushed Gold Matt Black

PCK90NZ04A Chrome

**PCK90NZ04** 

## Information

- Finish: Chrome
- Material: Brass /Ceramic
- Operating temperature 1°C to 70°C
- Operating pressure 150~500 kPa
- Germany Neoperl Aerator
- 1/4 Turn Ceramic Spindles
- WELS: 5 Star 5.5L/min (T41842)