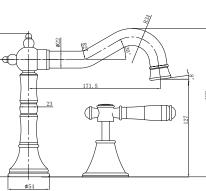

## Clasico Basin Set

## Information

- Finish: Chrome
- Material: Brass /Ceramic
- Operating temperature 1°C to 70°C
- Operating pressure 150~500 kPa
- Germany Neoperl Aerator
- 1/4 Turn Ceramic Spindles
- WELS: 5 Star 5.5L/min (T41842)