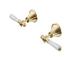

PCK90NZ02-BN Brushed Nickel

PCK90NZ02-BG Brushed Gold

PCK90NZ02-MB Matt Black

PCK90NZ02A-BN PCK90NZ02A-BG PCK90NZ02A-MB Brushed Nickel

Brushed Gold

Matt Black

PCK90NZ02A Chrome

## PCK90NZ02

## Information

Finish: Chrome

Material: Brass handle or Ceramic Handle

1/4 Turn Ceramic Spindles