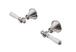

PCK90NZ02-BN Brushed Nickel

PCK90NZ02-BG Brushed Gold

PCK90NZ02-MB Matt Black

PCK90NZ02A-BN PCK90NZ02A-BG PCK90NZ02A-MB Brushed Nickel

Brushed Gold

Matt Black

PCK90NZ02A Chrome

## PCK90NZ02

## Information

Finish: Chrome

Material: Brass handle or Ceramic Handle

1/4 Turn Ceramic Spindles