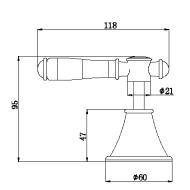

## PCK90NZ02

## Information

Finish: Chrome

Material: Brass handle or Ceramic Handle

1/4 Turn Ceramic Spindles