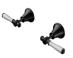

PCK90NZ02-BN Brushed Nickel

PCK90NZ02-BG Brushed Gold

PCK90NZ02-MB Matt Black

PCK90NZ02A-BN PCK90NZ02A-BG PCK90NZ02A-MB Brushed Nickel

Brushed Gold

Matt Black

PCK90NZ02A Chrome

## PCK90NZ02

## Information

Finish: Chrome

Material: Brass handle or Ceramic Handle

1/4 Turn Ceramic Spindles