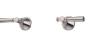

PCK90NZ02-BN Brushed Nickel

PCK90NZ02-BG Brushed Gold

PCK90NZ02-MB Matt Black

PCK90NZ02A-BN PCK90NZ02A-BG PCK90NZ02A-MB Brushed Nickel

Brushed Gold

Matt Black

PCK90NZ02A Chrome

## PCK90NZ02

## Information

Finish: Chrome

Material: Brass handle or Ceramic Handle

1/4 Turn Ceramic Spindles