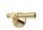

PCK90NZ02-BN Brushed Nickel

PCK90NZ02-BG Brushed Gold

PCK90NZ02-MB Matt Black

PCK90NZ02A-BN PCK90NZ02A-BG PCK90NZ02A-MB Brushed Nickel

Brushed Gold

Matt Black

PCK90NZ02A Chrome

## PCK90NZ02

## Information

Finish: Chrome

Material: Brass handle or Ceramic Handle

1/4 Turn Ceramic Spindles