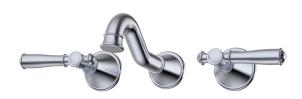

## Clasico Bath Set PCK90NZ01

## Information

- Finish: Chrome
- Material: Brass / Ceramic
- Operating temperature 1°C to 70°C
- Operating pressure 150~500 kPa
- Germany Neoperl Aerator
- 1/4 Turn Ceramic Spindles
- WELS: 5 Star 5.5L/min (T41843)