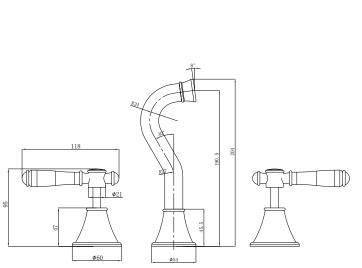

## Clasico Bath Set PCK90NZ01

## Information

- Finish: Chrome
- Material: Brass / Ceramic
- Operating temperature 1°C to 70°C
- Operating pressure 150~500 kPa
- Germany Neoperl Aerator
- 1/4 Turn Ceramic Spindles
- WELS: 5 Star 5.5L/min (T41843)