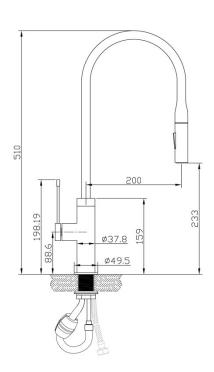

## Information

Finish: Chrome **Material:** Brass

WELS: 6 Star 4.5L/Min (T33776) Cartridge: 25mm Cartridge Working Pressure: 150-500 kpa Operating Temperature: 1°C to 70°C