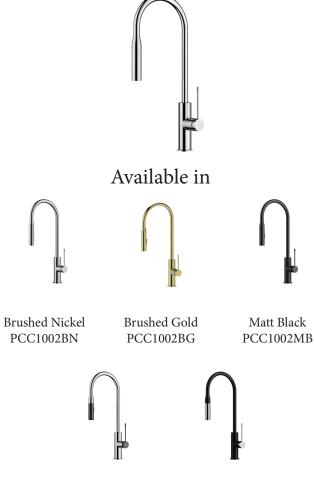

PCC1002C/MB

Chrome & Matt Black & Chrome PCC1002MB/C

## Aziz Pull Out Sink Mixer

## PCC1002