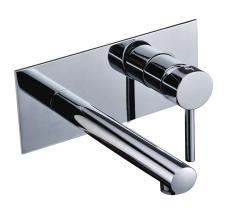

## Otus Wall Basin Mixer

## PC3004SB

## Information

- Finish: Chrome40mm cartridge
- Working pressure: 150-500kpa
- Operating temperature: 1°C to 70°C
- WELS: 5 Star 5L/min (T37625)