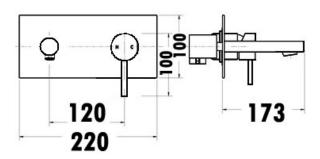

## Otus Wall Basin Mixer

## PC3004SB

## Information

- Finish: Chrome40mm cartridge
- Working pressure: 150-500kpa
- Operating temperature: 1°C to 70°C
- WELS: 5 Star 5L/min (T37625)