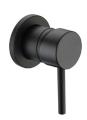

Available in

Matt Black PC3002SB-B

Otus Wall Mixer PC3003SB

## Information

Finish: Chrome Material: Brass

Cartridge: 35mm Cartridge Working Pressure: 150-500 kpa Operating Temperature: 1°C to 70°C