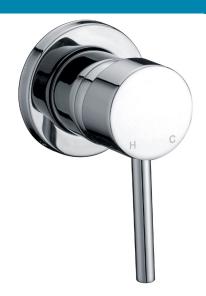

Available in

Matt Black PC3002SB-B

Otus Wall Mixer PC3003SB

## Information

Finish: Chrome Material: Brass

Cartridge: 35mm Cartridge Working Pressure: 150-500 kpa Operating Temperature: 1°C to 70°C