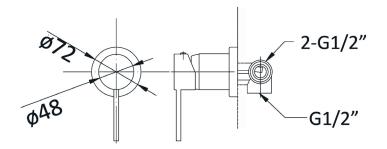

## Information

Finish: Chrome Material: Brass

Cartridge: 35mm Cartridge Working Pressure: 150-500 kpa Operating Temperature: 1°C to 70°C