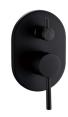

Available in



Matt Black PC3002SB-B

## Otus Wall Mixer with Diverter

## **PC3002SB**

## Information

Finish: Chrome Material: Brass

Cartridge: 35mm Cartridge Working Pressure: 150-500 kpa Operating Temperature: 1°C to 70°C

## Maintenance and Care

- Do not use harsh detergents or products that contain chloride & halides.
- Do not use abrasive, cream or citrus based cleaners or hydrochloric acid.
- Surface should be cleaned only with a mild detergent that must be rinsed off.
- It is suggested to only clean with warm water and a soft cloth.
- Damage caused by the wrong cleaning methods used will void warranty.

Please visit <a href="https://www.aclco.com.au/warranty.html">https://www.aclco.com.au/warranty.html</a> to view the full warranty