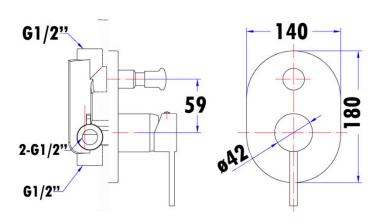

## Information

Finish: Chrome Material: Brass

Cartridge: 35mm Cartridge Working Pressure: 150-500 kpa Operating Temperature: 1°C to 70°C