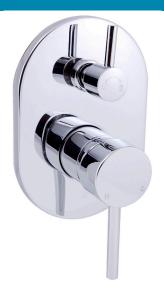

## Otus Wall Mixer with Diverter

## **PC3002SB**

## Information

Finish: Chrome Material: Brass

Cartridge: 35mm Cartridge Working Pressure: 150-500 kpa Operating Temperature: 1°C to 70°C