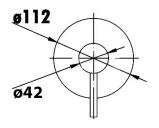

## Information

Finish: Chrome Material: Brass

Cartridge: 35mm Cartridge Working Pressure: 150-500 kpa Operating Temperature: 1°C to 70°C