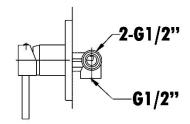

## Information

Finish: Chrome Material: Brass

Cartridge: 35mm Cartridge Working Pressure: 150-500 kpa Operating Temperature: 1°C to 70°C