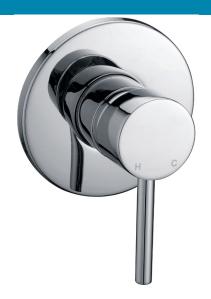

Available in

Matt Black PC3001SB-B

Otus Wall Mixer PC3001SB

## Information

Finish: Chrome Material: Brass

Cartridge: 35mm Cartridge Working Pressure: 150-500 kpa Operating Temperature: 1°C to 70°C