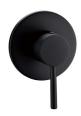

Available in



Matt Black PC3001SB-B

Otus Wall Mixer PC3001SB

## Information

Finish: Chrome Material: Brass

Cartridge: 35mm Cartridge Working Pressure: 150-500 kpa Operating Temperature: 1°C to 70°C

## Maintenance and Care

- Do not use harsh detergents or products that contain chloride & balides.
- Do not use abrasive, cream or citrus based cleaners or hydrochloric acid.
- Surface should be cleaned only with a mild detergent that must be rinsed off.
- It is suggested to only clean with warm water and a soft cloth.
- Damage caused by the wrong cleaning methods used will void warranty.

Please visit <a href="https://www.aclco.com.au/warranty.html">https://www.aclco.com.au/warranty.html</a> to view the full warranty